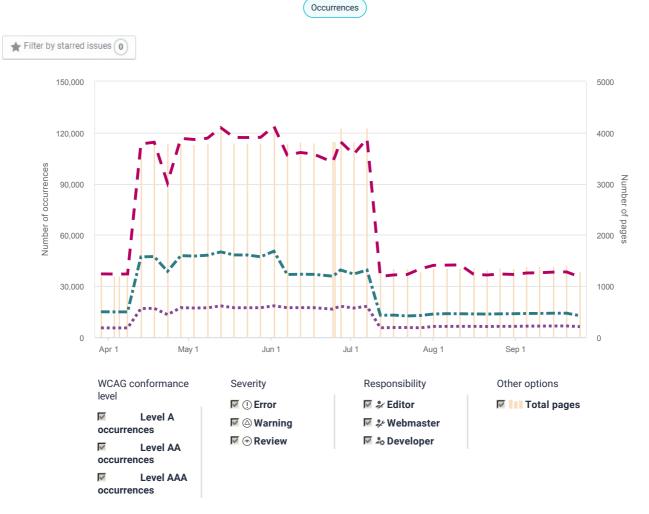

| 0.81 points         |
| HTML Validation                                                     | 0.81 points         |

#### **Fixed Issues**

| Issue                                                | Points already gained |
|------------------------------------------------------|-----------------------|
| "Aria-labelledby" has incorrect (ID) reference       | 0.81 points           |
| WAI-ARIA image is missing alternative text           | 0.81 points           |
| Page element has no description                      | 0.81 points           |
| Image map without reference                          | 0.81 points           |
| Alternative text for image is identical to link text | 0.81 points           |

Last completed crawl: 25/09/2019

Next crawl scheduled for: 30/09/2019

#### Progress



Annotations

### Accessibility-tested PDFs

| Docume URL<br>nt title                                                                                                                            | Other issues |
|---------------------------------------------------------------------------------------------------------------------------------------------------|--------------|
| Unknown @<br>https://socialcare.wales/cms_assets/file-uploads/Welsh-Language-Skills-in-your-<br>workforce-ENG-4.pdf                               | 6            |
| Unknown @<br>https://socialcare.wales/cms_assets/file-uploads/All-Wales-induction-framework-<br>for-early-years-and-childcare.pdf                 | 6            |
| Unknown @<br>Inttps://socialcare.wales/cms_assets/file-uploads/Early-Years-Childcare-Inducti