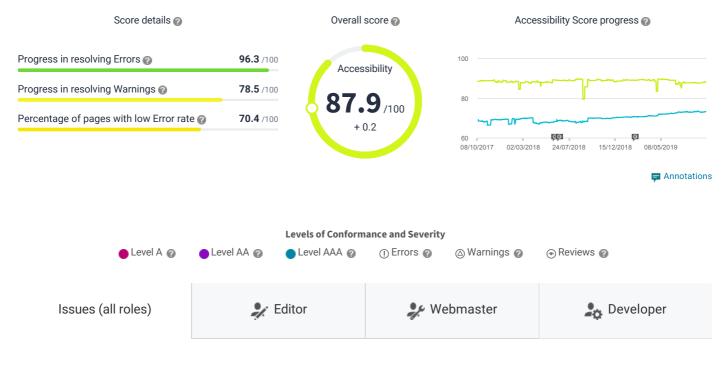

## **O** Siteimprove

Site English Language Site

# Accessibility

### Accessibility Overview



### Fix These Issues To Improve Your Score

| Issue                                                               | Points you can gain |
|---------------------------------------------------------------------|---------------------|
| Pages at level 3 and above<br>with multiple Level A/AA errors       | 4.55 points         |
| Pages at level 1<br>(homepage) with multiple Level<br>A/AA errors @ | <b>3.00</b> points  |
| Pages at level 2 with multiple Level A/AA errors @                  | 1.33 points         |
| () CSS Validation                                                   | 0.81 points         |
| HTML Validation                                                     | 0.81 points         |

#### **Fixed Issues**

| Issue                                                | Points already